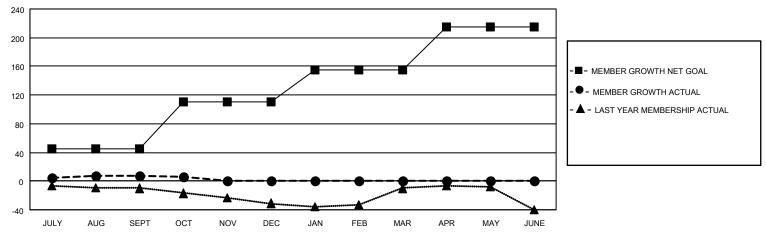

## MONTHLY MEMBERSHIP PROGRESS REPORT

| LOCATION MINNESOTA |               |             | District 5M 1 |                       |                           | Results as of: 10/31/2021 |                                                    |
|--------------------|---------------|-------------|---------------|-----------------------|---------------------------|---------------------------|----------------------------------------------------|
| Clubs              |               |             |               | Members               |                           |                           |                                                    |
|                    | RESULTS FO    | R 2021-2022 |               | RESULTS FOR 2021-2022 |                           |                           |                                                    |
| QUARTER            | NEW CLUB GOAL | NEW CLUBS   | DROPPED CLUBS | QUARTER               | MEMBER GROWTH NET<br>GOAL | MEMBER GROWTH<br>ACTUAL   | DROPPED<br>MEMBERS ACTUAL<br>(including transfers) |
| JULY/AUG/SEPT      | 0             | 0           | 0             | JULY/AUG/SE           |                           | 35                        | 23                                                 |
| OCT/NOV/DEC        | 1             | 0           | 0             | OCT/NOV/DE            | C 65                      | 13                        | 14                                                 |
| JAN/FEB/MAR        | 0             | 0           | 0             | JAN/FEB/MAF           | ₹ 45                      | 0                         | 0                                                  |
| APR/MAY/JUNE       | 1             | 0           | 0             | APR/MAY/JUN           | NE 60                     | 0                         | 0                                                  |
|                    | GOALS         | AND ACTUA   | L NEW CLUBS C | UMULATIVE             |                           |                           | ,                                                  |
| 2                  |               |             |               | <del></del>           |                           |                           |                                                    |
|                    |               |             |               |                       |                           |                           |                                                    |