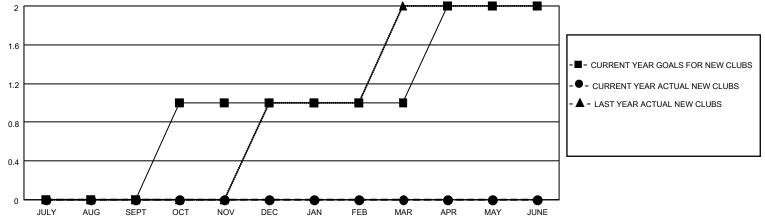

## MONTHLY MEMBERSHIP PROGRESS REPORT

| LOCATION MINNESOTA |               |             | District 5M 1 |                       |                           | Results as of: 10/31/2021 |                                                    |
|--------------------|---------------|-------------|---------------|-----------------------|---------------------------|---------------------------|----------------------------------------------------|
| Clubs              |               |             |               | Members               |                           |                           |                                                    |
|                    | RESULTS FO    | R 2021-2022 |               | RESULTS FOR 2021-2022 |                           |                           |                                                    |
| QUARTER            | NEW CLUB GOAL | NEW CLUBS   | DROPPED CLUBS | QUARTER               | MEMBER GROWTH NET<br>GOAL | MEMBER GROWTH<br>ACTUAL   | DROPPED<br>MEMBERS ACTUAL<br>(including transfers) |
| JULY/AUG/SEPT      | 0             | 0           | 0             | JULY/AUG/SE           |                           | 35                        | 23                                                 |
| OCT/NOV/DEC        | 1             | 0           | 0             | OCT/NOV/DE            | C 65                      | 13                        | 14                                                 |
| JAN/FEB/MAR        | 0             | 0           | 0             | JAN/FEB/MAF           | ₹ 45                      | 0                         | 0                                                  |
| APR/MAY/JUNE       | 1             | 0           | 0             | APR/MAY/JUN           | NE 60                     | 0                         | 0                                                  |
|                    | GOALS         | AND ACTUA   | L NEW CLUBS C | UMULATIVE             |                           |                           | ,                                                  |
| 2                  |               |             |               | <del></del>           |                           |                           |                                                    |
|                    |               |             |               |                       |                           |                           |                                                    |